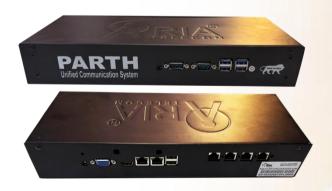

# ISDN PRI E1,T1 Recording Appliances (PARTH TVRS)

### PARTH TVRS: ISDN PRI VOICE LOGGER

PARTH TVRS is multi channels standalone telephonic Voice Recording System, it can be used with ISDN PRI E1/T1/SIP Trunk & can be connected with direct E1 line or through PBX, GSM PRI gateway etc.

Parth TVRS is plug & play device, it can be connected with any PBX, Can work for multiple PRI Lines. This telephone recorder allows to connect with landline phones and helps to records various communications related to incoming or outgoing.