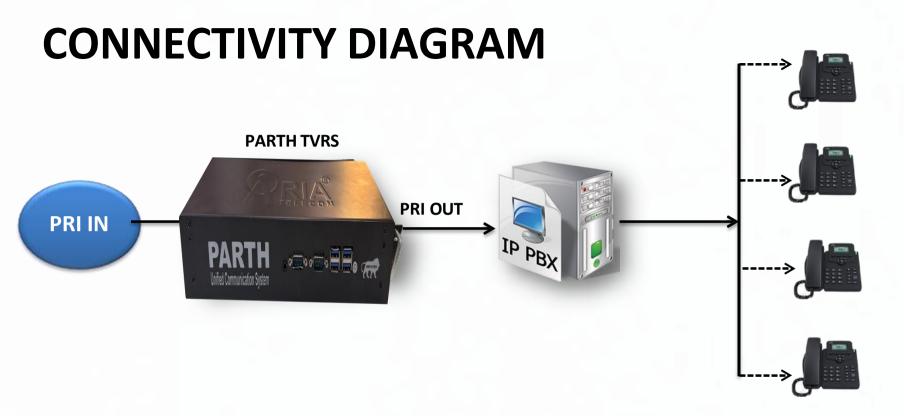

### PARTH TVRS: ISDN PRI VOICE LOGGER

PARTH TVRS is multi channels standalone telephonic Voice Recording System, it can be used with ISDN PRI E1/T1/SIP Trunk & can be connected with direct E1 line or through PBX, GSM PRI gateway etc.

Parth TVRS is plug & play device, it can be connected with any PBX, Can work for multiple PRI Lines. This telephone recorder allows to connect with landline phones and helps to records various communications related to incoming or outgoing.

**USERS WITH IP PHONES** 