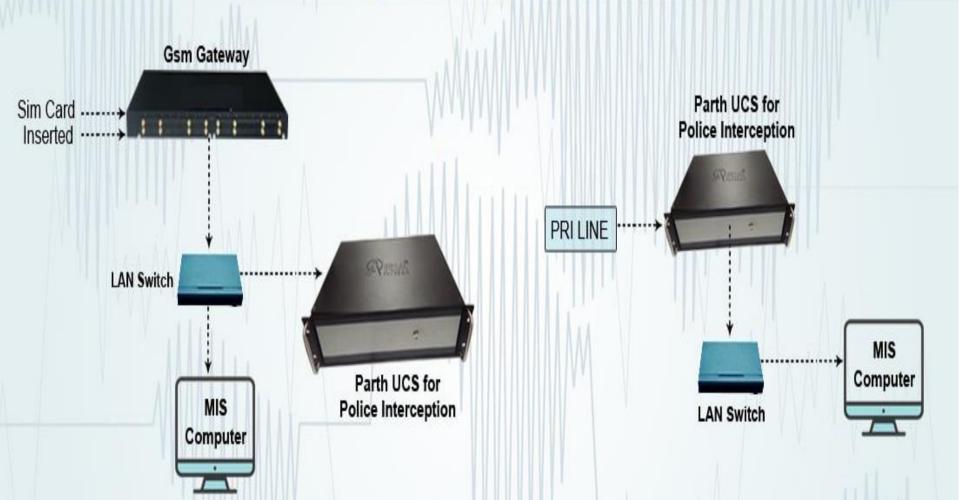

#### PARTH TVRS: INTERCEPTION VOICE LOGGER

ARIA PARTH TVRS is an advanced appliance for not only voice recording of various incoming & outgoing conversations of targeted telephone numbers but it also incorporates GIS mapping, SMS, internet use etc. to analyse crime activity & spots.



### Network Diagram for Interception Voice Logger



#### **INTERCEPTION RECORDING**

 ARIA PARTH is very important system for interception. It ca automatically answers calls and start recording without beep sound.

 Aria Telecom has invented a cost effective solution, unique product which can service investigating agency to record conversation of target automatically.



# MULTI-LOGIN FACILITY WITH ADMINISTRATIVE & USER RIGHTS

Multiple users can login to the application interface at different access levels with different level rights. Groups can be created for call monitoring and calls can be assigned to each user-defined group.

#### **ADVANCED SEARCH & PLAY OPTIONS**

Application interface comprises of advanced search option to retrieve call details & play files. Perform an advanced search that lets you find the desired details within