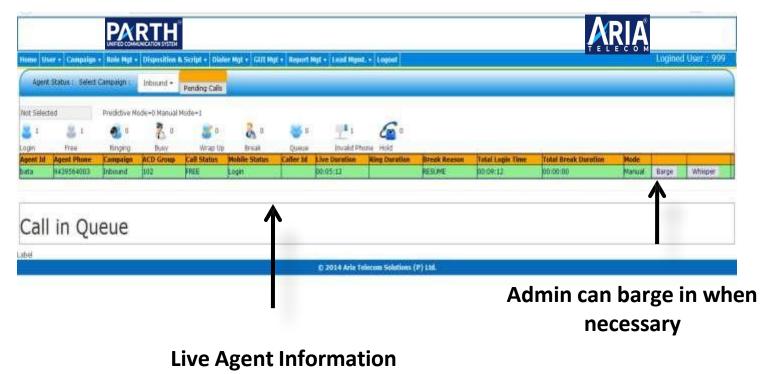

### Live Monitoring & Barge in

Manager/admin can monitor the performance of individual agents by keeping a track on the conversations. He/she can also barge in when necessary, ensuring that both customers and agents are satisfied with the interaction.