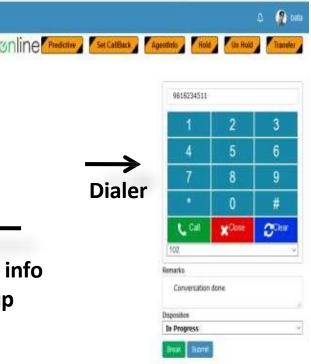

## ► Agent UI:

After logged in, you will get agent user interface. Enter contact number in the dialer and dial the number. You will get client/customer info pop-up to be filled. You can hold, un-hold and transfer the call.