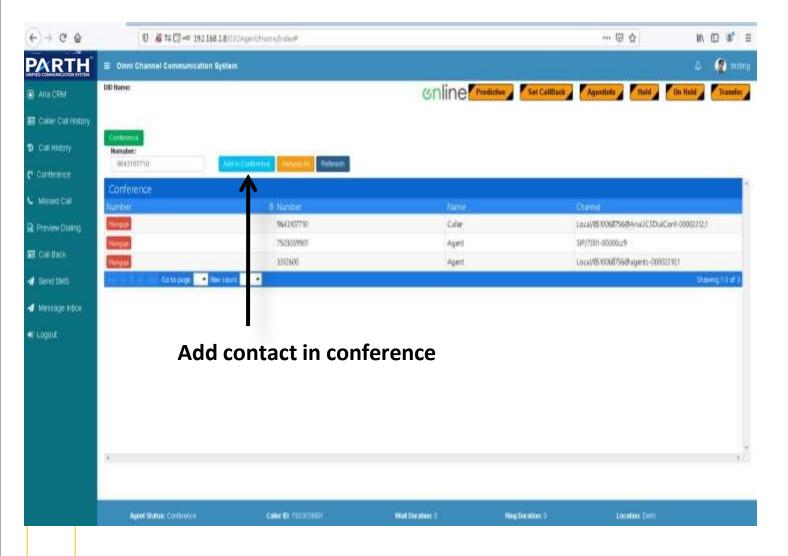

### ► Conference

Agent can start conference call by adding multiple contact number in the call.