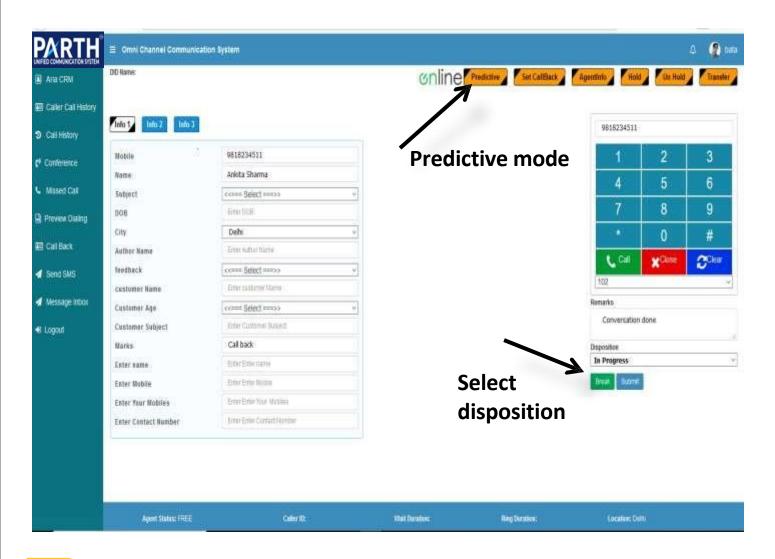

## ► Agent UI:

After logged in, you will get agent user interface. Enter contact number in the dialer and dial the number. You will get client/customer info pop-up to be filled. You can hold, un-hold and transfer the call.

## ► Predictive Dialing

With a Predictive Dialer mode, an agent is connected to a live contact as soon as they are free.