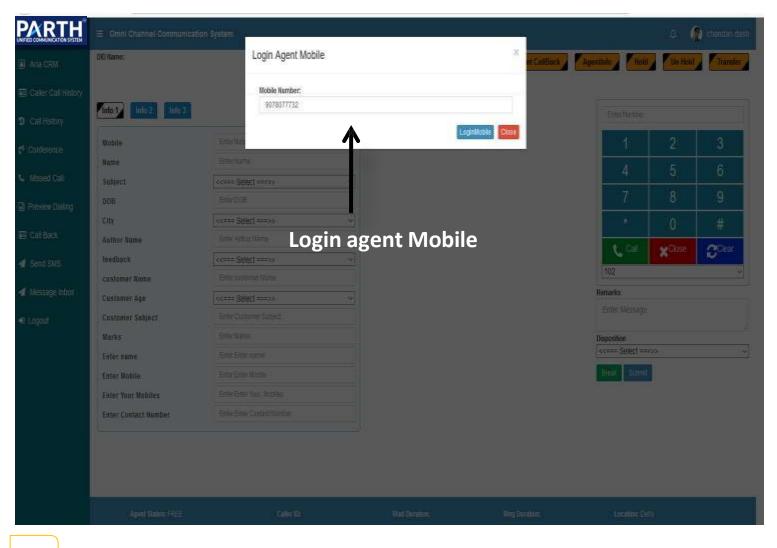

### ► Agent Login Mobile

After login the application in desktop/laptop, a pop-up will be displayed to login the agent in mobile app.