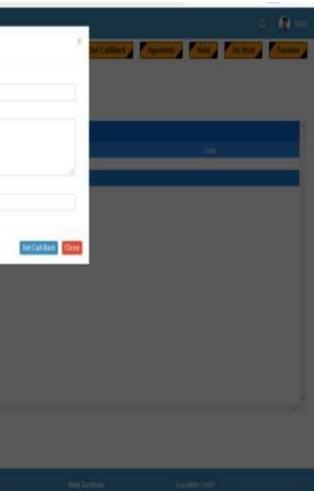

# Call Back Scheduling A call back reminder can be set by filling details like contact

A call back reminder can be set by number, date & remarks

| Se                       | t call back alarm                 |
|--------------------------|-----------------------------------|
|                          |                                   |
|                          | 1                                 |
| COLUCE IN COLORA         | Date Time:<br>2020-04-29 23 05 00 |
|                          |                                   |
| Inbor                    | call back                         |
| faither.                 | 75030300011<br>Califlack Remarks: |
| Free Dates - Law Constan | CallBack Nember:                  |
| . 00 here: 2             | Set Call Back                     |
|                          | Ine Maria                         |