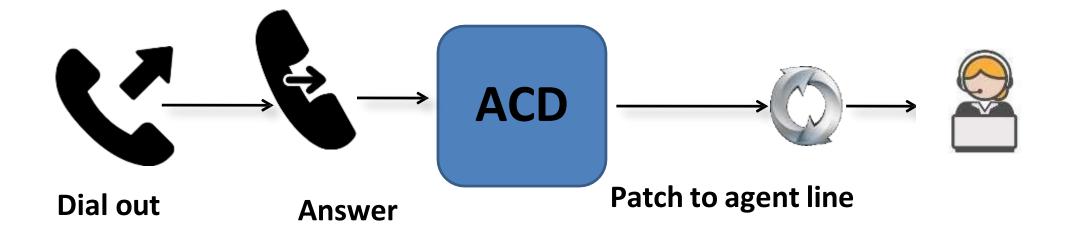

</mark> .510 | Rsaini12  | 9650977452    | 08042994299               |         |        | Incoming_GSales | COMPLETECALLER | 2020-05-04<br>11:27:34 | 2020-05-04<br>11:28:33   |
| Search                      | Get Excel             |                  | Play      | 1588570865.415                | AYugal    | 8954711105    | +918057165072             |         |        | Incoming        | COMPLETEAGENT  | 2020-05-04<br>11:14:55 | 2020-05-04<br>11:42:34   |
|                             |                       |                  |           |                               | 020 - 21  |               |                           |         |        |                 |                | 2020-05-04             | 2020-05-04               |



# **Inbound Call ACD**









# **Predictive Dialing**





**ARIA TELECOM SOLUTIONS PVT. LTD.** 



# Thank you!

www.ariatelecom.net

+91-9818234511